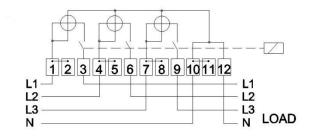

| ≤0.5s/d                                                                                                                                                                    |
| IP Rating                  |                                                                  | IP54 indoor                                                                                                                                                                |
| Lifetime                   |                                                                  | ≥20 years                                                                                                                                                                  |

## Connection Diagram



#### NINGBO SANXING SMART ELECTRIC CO.,LTD.

Te I: +86-574-88072218 Fax: +86-574-88220583

E-mail: info@overseas.sanxing.com

Add: No.17, Fenglin Road, Cicheng Town, Jiangbei District, Ningbo, China, 315034

# www.sanxingelectric.com

Copyright ownership belongs to Sanxing

### **Dimensions**