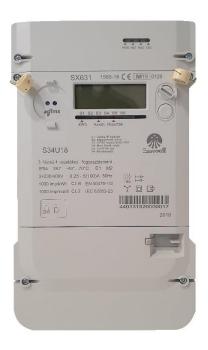

# S34U18

### Three-phase Smart Meter

The meter for commercial and industrial customers.

Communication capabilities over Cat-M and NB-IoT on several frequency bands (incl. 450 MHz) the meters are aimed to be used for AMI/AMR/AMM and smart grids.

#### **Key Feature**

- CAT-M, NB-IoT, GPRS triple mode communication
- Complying with MID, IDIS, Rohs, CE certification.
- Secured communication. The connection between master station and data
- concentrator is encrypted.
- Supporting P1 interface.
- Supporting 13 months of billing data.
- Supporting 8 tariffs, 100 special days, 12 season tables, 8 week types, 8 days tables and 12 entries in a day table.